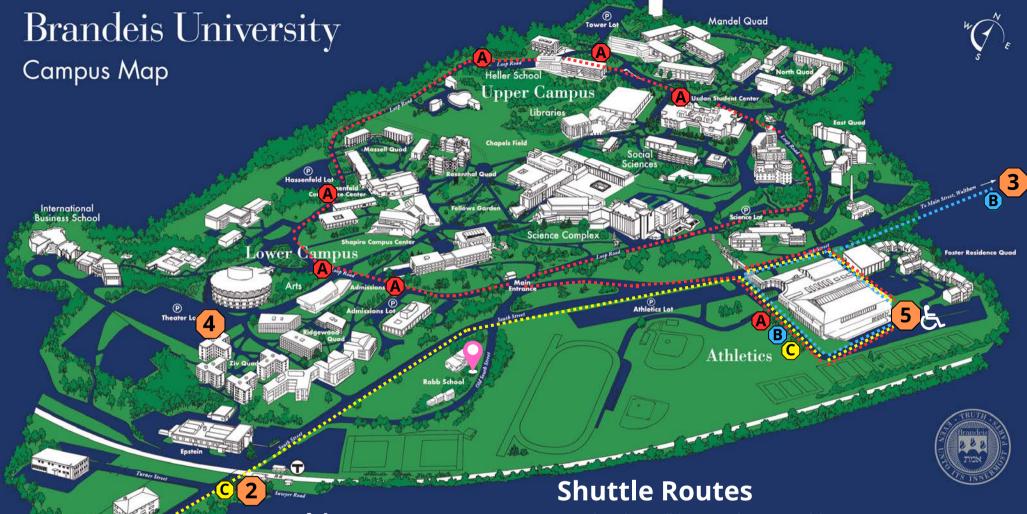

## **Parking Lots**

- 1 Charles River Lot
  - ★ .7 mile ~ 14 minutes
- University Park Lot
  - ★ .4 mile ~ 9 minutes
- 3 Boston Children's Hospital Lot
  - ★ .6 mile ~ 13 minutes
- 4 Theater Lot
  - ★ .4 mile ~ 8 minutes
- **5** ADA Accessible Lot Disability placard required